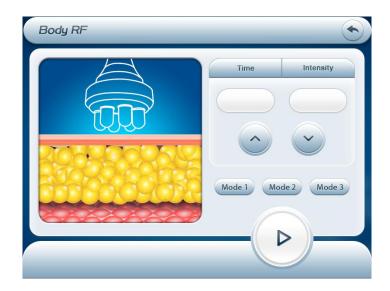

 please analyzer the fat part status, the according it to adjust the energy and working time.

intensity/time setting:click the key of ",then clikc up and down,0-20 according the customer need.

MODE: Mode 1 Mode 2 Mode 3

There are 3 modes: mode1 mode2 mode3

Mode 1 : Suitable for arms, thighs & other parts therapy, or mild obese type.

Mode 2 : Suitable for hip, abdomen & back, or moderate obese type.

Mode 3: Suitable for arms, abdomen which is moderate obese type.

click the button of to start operation.

Tips click

will be returned back to the last screen

 please analyzer the fat part status, the according it to adjust the energy and working time.

intensity/time setting:click the key of ", then click up and down,0-20 according the customer need.

MODE: Mode 1 Mode 2 Mode 3

There are 3 modes: mode1 mode2 mode3

Mode 1: Suitable for arms, thighs & other parts therapy, or mild obese type.

Mode 2 : Suitable for hip, abdomen & back, or moderate obese type.