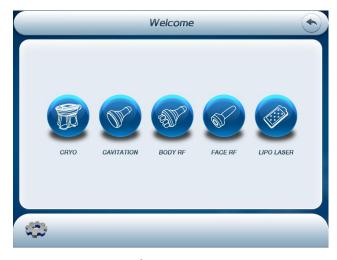

# Home screen interface:

Please touch anywhere to enter next screen.

Please choose one function to enter next screen.

- Please analyzer the fat part status, then according it, to adjust the Intensity, vacuum
- release time and working time.
- ◆ vacuum setting: 0.5s ~9.0s0.according to the customers need.
- release setting:0s~4.0s,according to the customers need.
- ◆ time setting: 1~60min,according to the customers need.
- ◆ cooling temperature: -10 °C to ~45 °C, according to the customers need.
- ♦ Then click the key of " Then click the key of to start operation