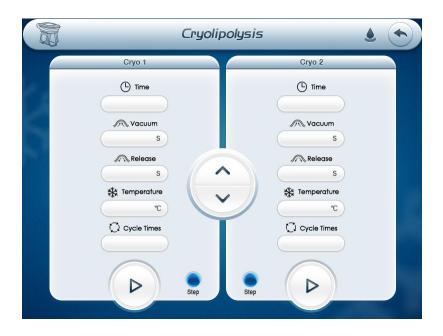

# Cryo handle screen:

Please touch anywhere to enter the function screen!

# Home screen interface:

Please touch anywhere to enter next screen.

Please choose one function to enter next screen.

- Please analyzer the fat part status, then according it, to adjust the Intensity, vacuum
- release time and working time.
- ◆ vacuum setting: 0.5s ~9.0s0.according to the customers need.
- release setting:0s~4.0s,according to the customers need.
- ◆ time setting: 1~60min,according to the customers need.
- ◆ cooling temperature: -10 °C to ~45 °C, according to the customers need.
- ♦ Then click the key of " Then click the key of to start operation

#### Note:

1.cryo1 and cryo2 can be working together.cryo3 and cryo4 can be working together.

#### Remark:

- 1. The screen of the instrument is bright, when the cryo handle is inserted, there will be a sound of a 'drop'. When two cryo handles are connected at the same time, there will be two sounds of the drop'. when hearing the sound of 'drop' indicates that the host machine recognizes the handle. The cryo handle can be started normally after the host recognizes the frozen handle.
- 2. When the screen of the instrument is bright, taking off cryo handle, there will be also hear the sound of 'drop'