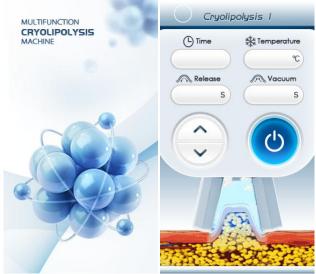

# Cryo handle screen:

Please touch anywhere to enter the function screen!

# Home screen interface:

Please touch anywhere to enter next screen.

Please choose one function to enter next screen.

- Please analyzer the fat part status, then according it, to adjust the Intensity, vacuum
- release time and working time.
- ◆ vacuum setting: 0.5s ~9.0s0.according to the customers need.
- release setting:0s~4.0s,according to the customers need.
- ◆ time setting: 1~60min,according to the customers need.
- ◆ cooling temperature: -10 °C to ~45 °C, according to the customers need.
- ♦ Then click the key of " Then click the key of to start operation