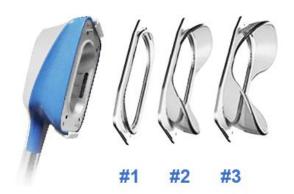

#### Small cryo handle size:

# 1#140\*70mm;2#155\*80mm;3#165\*90mm

#1 APPLICATIORP:ideal for longer vertical areas of fat(I.E.abdomen and flanks).also suggested for the arms.

- Ideal for smaller bulges
- Safely targets delicate, hard-to-reach areas
- 35 minute cycle , Complete results in 1-2 visits
- A smooth, contoured, youthful jawline and chin
- → No scalpels, injections, incisions, traumatic suction, or anesthesia