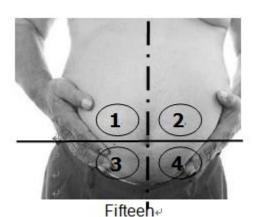

There are 3 modes: mode1 mode2 mode3

Mode 1 : Suitable for arms, thighs & other parts therapy, or mild obese type.

Mode 2 : Suitable for hip, abdomen & back, or moderate obese type.

Mode 3: Suitable for arms, abdomen which is moderate obese type.

MODE: Mode 1 Mode 2 Mode 3

There are 3 modes: mode1 mode2 mode3

Mode 1: Suitable for arms, thighs & other parts therapy, or mild obese type.

Mode 2 : Suitable for hip, abdomen & back, or moderate obese type.