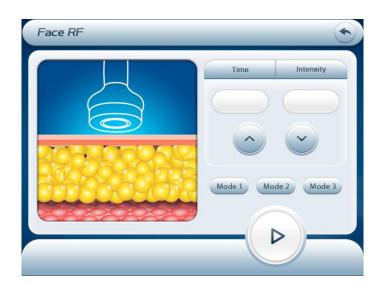

 please analyzer the fat part status, the according it to adjust the energy and working time.

intensity/time setting:click the key of ",then clikc up and down,0-20 according the customer need.

MODE: Mode 1 Mode 2 Mode 3

There are 3 modes: mode1 mode2 mode3

Mode 1 : Suitable for arms, thighs & other parts therapy, or mild obese type.

Mode 2 : Suitable for hip, abdomen & back, or moderate obese type.

Mode 3: Suitable for arms, abdomen which is moderate obese type.

click the button of to start operation.

Tips click

will be returned back to the last screen

 please analyzer the fat part status, the according it to adjust the energy and working time.

intensity/time setting:click the key of ", then click up and down,0-20 according the customer need.

MODE: Mode 1 Mode 2 Mode 3

There are 3 modes: mode1 mode2 mode3

Mode 1: Suitable for arms, thighs & other parts therapy, or mild obese type.

Mode 2 : Suitable for hip, abdomen & back, or moderate obese type.