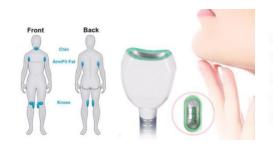

◆ What is 360 cryolipolysis? 360-degree full range of cooling and heating,

freezing at minus  $10^{\circ}$ C to positive  $45^{\circ}$ C heating, 4 groups cycle modes for operation, parameters can be set flexibly; 8 pcs different sizes cryo handles are suitable for different size areas and body shape.

# **Cryolipolysis handle:**

- 360° all-dimension surrounding cooling applicators
- The treating area is all-dimension cryolipolise Approach 100% frozen in full area
- A FREEZE CONTOUR PLUS treatment corresponds approximately 3 treatments with typical fat freezing devices
- Only 35 to 45 mins time each treatment needed instead of 60 mins. Save about half treatment time to treat more customers.

# Handle size of cooling area as below:

# Large cryo handle size:

# 1#195\*85mm;2#210\*90mm;3#215\*100mm;4#230\*105mm

#3/#4 APPLICATIOR:for flanks.curved cup design allows for better placement and fit on curved or narrow parts of the body.

#2 APPLICATIOR:best matches with the contour of abdomen.most commonly used applicator used forthis area.