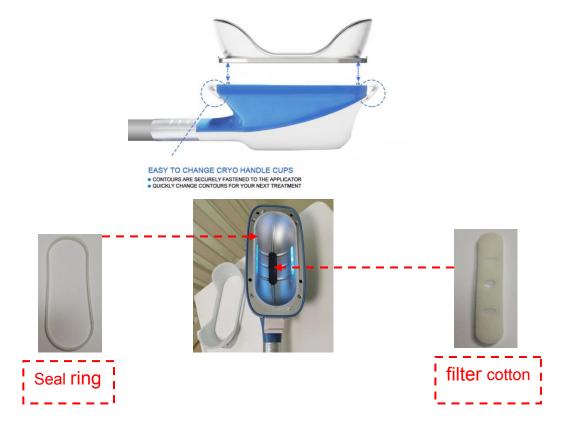

Installation introduction

Pay attention to: How to know enough water input?

Please observe water spilt, water spill automatically from the water spilt, means enough water input. Then draw out water pipe and water funnel.

Water overflow (please open the cover when you are filling water)

Note: Cryo handle 1 and cryo handle 2 can work together.

Cryo handle 3 and cryo handle 4 can work together.