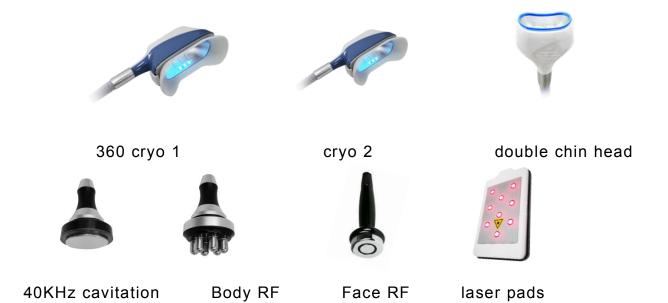

♣ GW: 40kg

| <b>♦</b> | mainengine       |      | 1pc   |
|----------|------------------|------|-------|
| <b>♦</b> | powerline        |      | 1pcs  |
| <b>♦</b> | Instructions     |      | 1сору |
| <b>♦</b> | accessoriesholde | er   | 1set  |
| <b>♦</b> | bandage          |      | 1set  |
| <b>♦</b> | Cryohead         |      | 1set  |
| <b>♦</b> | 40KHz cavitation | head | 1pcs  |
| <b>♦</b> | Body RF head     |      | 1pcs  |
| <b>♦</b> | Face RF head     |      | 1pcs  |
| <b>♦</b> | Lipo laser pads  |      | 8pcs  |