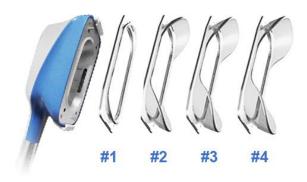

# Large cryo handle size:

# 1#195\*85mm;2#210\*90mm;3#215\*100mm;4#230\*105mm

#3/#4 APPLICATIOR:for flanks.curved cup design allows for better placement and fit on curved or narrow parts of the body.

#2 APPLICATIOR:best matches with the contour of abdomen.most commonly used applicator used forthis area.