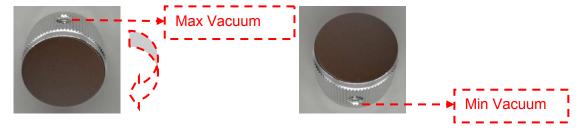

#### Airconditioning valve

For the vacuum, turn left is small, turn right is big