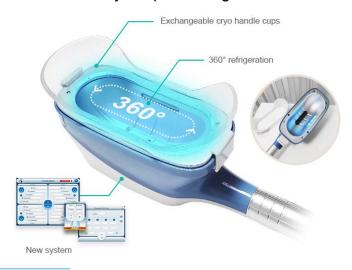

# **Cryolipolysis handle:**

- 360° all-dimension surrounding cooling applicators
- The treating area is all-dimension cryolipolise Approach 100% frozen in full area
- A FREEZE CONTOUR PLUS treatment corresponds approximately 3 treatments with typical fat freezing devices
- Only 35 to 45 mins time each treatment needed instead of 60 mins. Save about half treatment time to treat more customers.