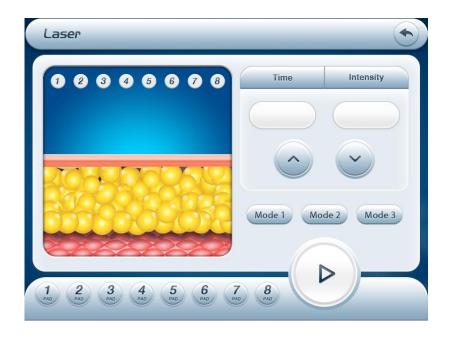

MODE: Mode 1 Mode 2 Mode 3

There are 3 modes: mode1 mode2 mode3

Mode 1: Suitable for arms, thighs & other parts therapy, or mild obese type.

Mode 2 : Suitable for hip, abdomen & back, or moderate obese type.

Mode 3: Suitable for arms, abdomen which is moderate obese type.

Click from 1 to 8 to start lipo laser pads working:

E click the button of

Tips click

will be returned back to the last screen