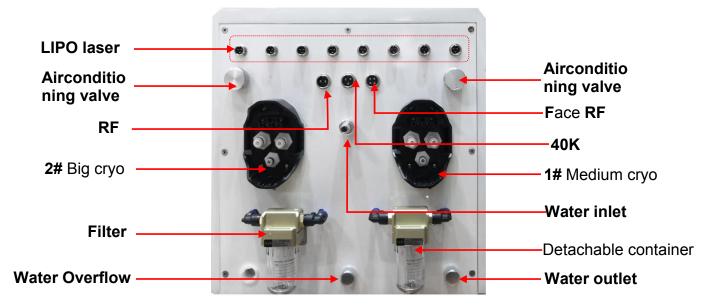

Installation introduction

Pay attention to: How to know enough water input?

Please observe water spilt, water spill automatically from the water spilt, means enough water input. Then draw out water pipe and water funnel.

Water overflow (please open the cover when you are filling water)

Note: Cryo handle 1 and cryo handle 2 can work together.

Cryo handle 3 and cryo handle 4 can work together.

#### Note:

1.cryo1 and cryo2 can be working together.cryo3 and cryo4 can be working together.