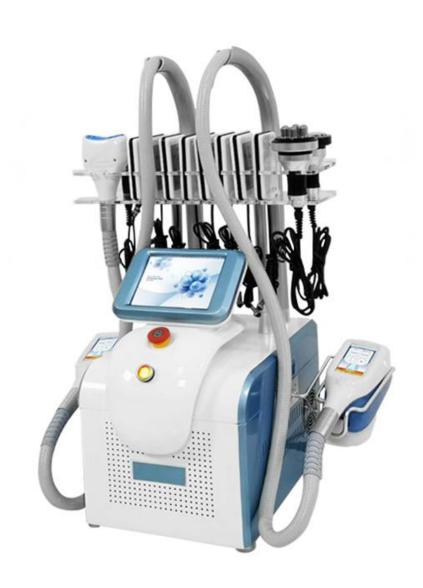

◆ What is 360 cryolipolysis? 360-degree full range of cooling and heating,

freezing at minus  $10^{\circ}$ C to positive  $45^{\circ}$ C heating, 4 groups cycle modes for operation, parameters can be set flexibly; 8 pcs different sizes cryo handles are suitable for different size areas and body shape.

- ◆ Independent power supply control operating system, running more stable and safer:
- ◆ Intelligent identification of the induction socket, insert the wrong accessories automatically alarm prompts to avoid mistake;
- ◆ The freezing head is made of soft silicone material, and the experience is more comfortable;
- ◆ After the cooling system starts or stops, it will automatically circulate water for 1 minute to ensure cooling and Heat dissipation;
- Real-time environmental dynamic temperature control monitoring under the working condition of the freezing head;
- The refrigeration module adopts the frost-proof safety module and automatically thermostats;
- ◆ The water cooling module uses a high-flow water pump to ensure that the water cooling efficiency
- ◆ The water pipeline adopts a series system. When the water circulation is abnormal, it can automatically stop working to ensure safe operation.

# **Cryolipolysis handle:**

- 360° all-dimension surrounding cooling applicators
- The treating area is all-dimension cryolipolise Approach 100% frozen in full area
- A FREEZE CONTOUR PLUS treatment corresponds approximately 3 treatments with typical fat freezing devices
- Only 35 to 45 mins time each treatment needed instead of 60 mins. Save about half treatment time to treat more customers.

♣ Power supply mode: AC220V±10%、50HZ

♣ AC110V±10% 60HZ

Rated power: 800W

♣ Negative pressure: 0-80Kpa

Large 45°C ← Cooling : -10to ~45°C

Laser power: 100mw/pcs

Cavitation frequency: 40KHz

RF freequency: 5MHz

Cryo Quantity: 3 pcs

Coolant: Purified water or special coolant Ambient

**↓** temperature: 5°C-40°C

**♣** Relative humidity: ≤80%

♣ Touch screen: 8 inches

♣ Machine size: 63\*55\*96cm

♣ Packing size: 64\*43\*64cm

♣ GW: 40kg

| <b>♦</b> | mainengine       |      | 1pc   |
|----------|------------------|------|-------|
| <b>♦</b> | powerline        |      | 1pcs  |
| <b>♦</b> | Instructions     |      | 1сору |
| <b>♦</b> | accessoriesholde | er   | 1set  |
| <b>♦</b> | bandage          |      | 1set  |
| <b>♦</b> | Cryohead         |      | 1set  |
| <b>♦</b> | 40KHz cavitation | head | 1pcs  |
| <b>♦</b> | Body RF head     |      | 1pcs  |
| <b>♦</b> | Face RF head     |      | 1pcs  |
| <b>♦</b> | Lipo laser pads  |      | 8pcs  |