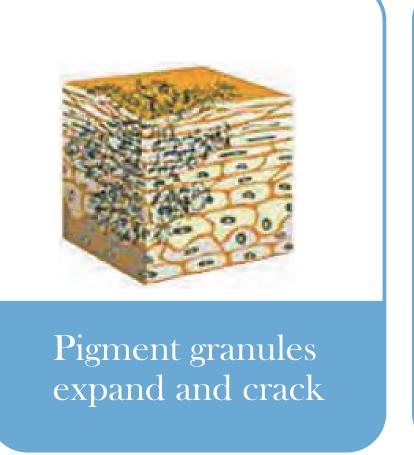

### How does it work?

The Q-switched ND: YAG laser delivers light of specific wavelengths with high energy which are absorbed by the pigment and result in a shockwave. The shockwave shatters the pigment particles, releasing them from their encapsulation and breaking them into fragments small enough for removal by the body. These tiny particles are then eliminated by the body. Since this specific wavelength can only be absorbed by pigment particles, no injury to skin and normal tissues will occur.