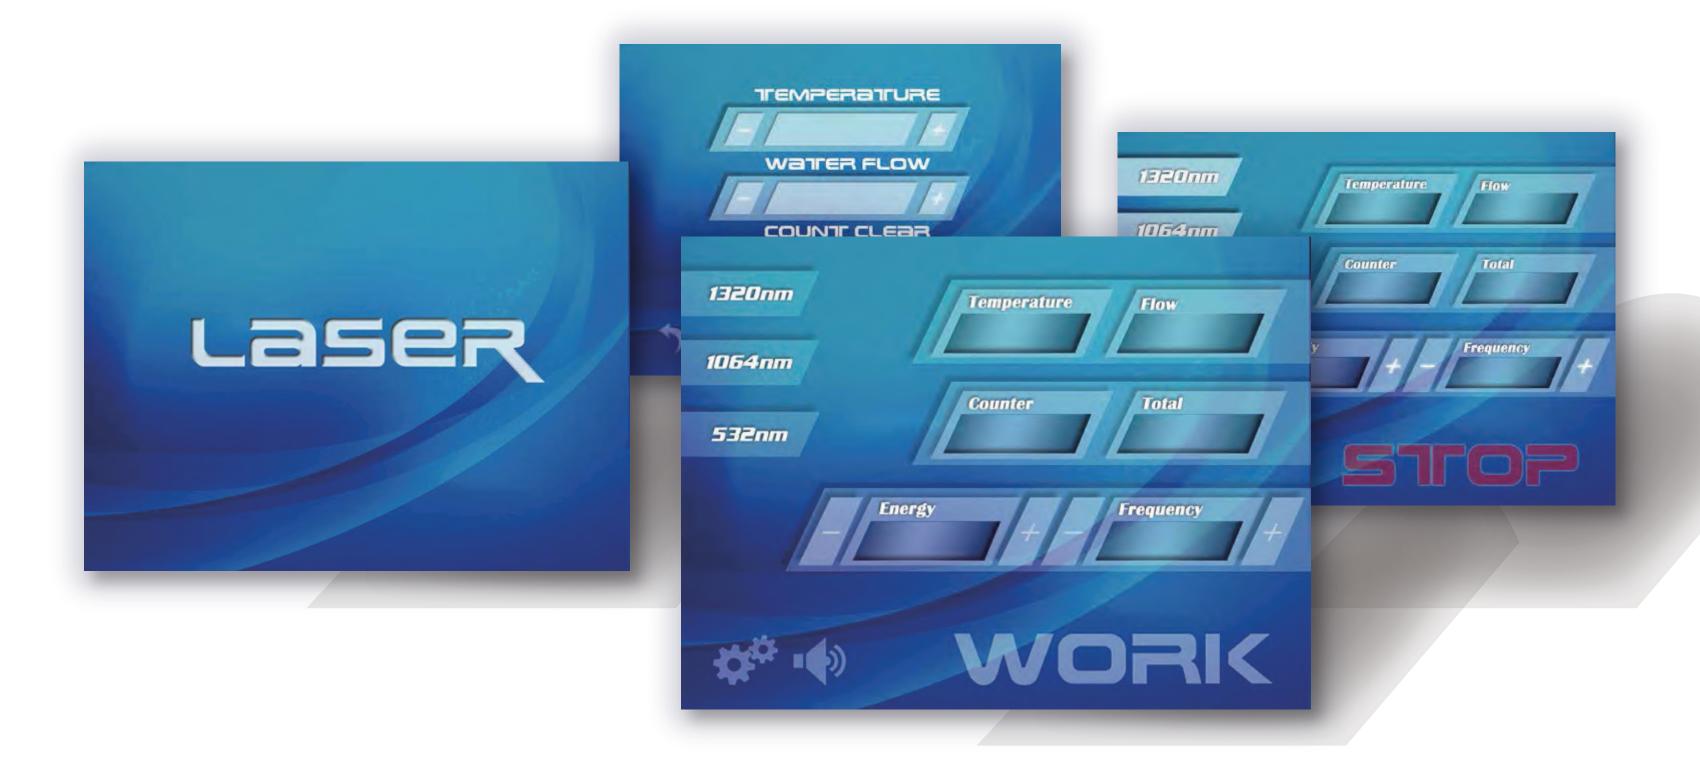

### 8 inch big LCD display screen

- Clear&convenient opertion touch screen, humanization operation system
- Intelligent self-checking system, check water flow and temperature automatically, which confirm the safety, Stability and longer life of the machine