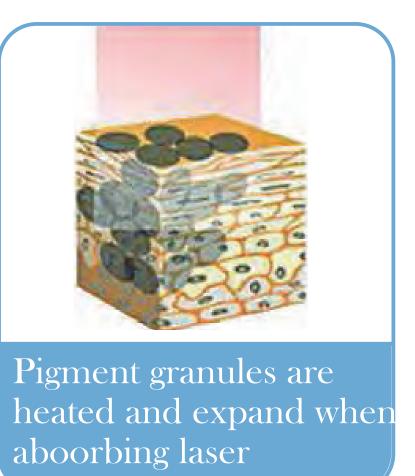

### How does it work?

The Q-switched ND: YAG laser delivers light of specific wavelengths with high energy which are absorbed by the pigment and result in a shockwave. The shockwave shatters the pigment particles, releasing them from their encapsulation and breaking them into fragments small enough for removal by the body. These tiny particles are then eliminated by the body. Since this specific wavelength can only be absorbed by pigment particles, no injury to skin and normal tissues will occur.