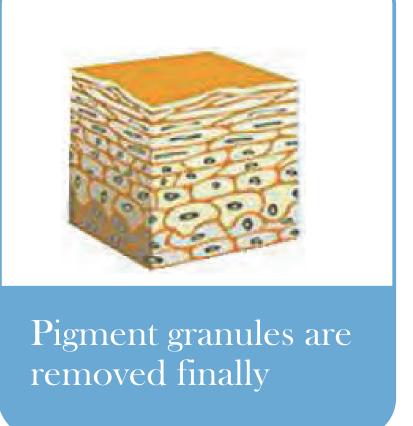

effect of laser light. The machine using nd-yag solid-state lasers and advanced laser Q-switching technology, and laser frequency conversion technology. Laser Q-Switch is like a high-speed shutter, can emit laser energy in a very shot time to form a high energy density of giant pulse.



### How does it work?

The Q-switched ND: YAG laser delivers light of specific wavelengths with high energy which are absorbed by the pigment and result in a shockwave. The shockwave shatters the pigment particles, releasing them from their encapsulation and breaking them into fragments small enough for removal by the body. These tiny particles are then eliminated by the body. Since this specific wavelength can only be absorbed by pigment particles, no injury to skin and normal tissues will occur.









# Scope of treatment

### **Applications**

- Epidermal pigment: Body Tattoo, Eye line and brow Tattoo
- Dermal pigment: Nevus of Ota, Aging Spot, Freckle
- Laser facial: oil control, skin rejuvenation, skin pore improvement

# Before & After



# Technical parameter

| Laser output method            | Pulse adjusting Q           |  |
|--------------------------------|-----------------------------|--|
| Consumed power                 | 800W                        |  |
| working Laser wavelength       | 1064nm;532nm;1320nm         |  |
| Laser pulse wideth             | 8ns±2ns                     |  |
| Output frequency               | 1Hz,2Hz,3hz 4hz 5Hz;6hz     |  |
| Single pulse max output energy | 100-2000mJ                  |  |
| Cooling system                 | Water cooling + ai