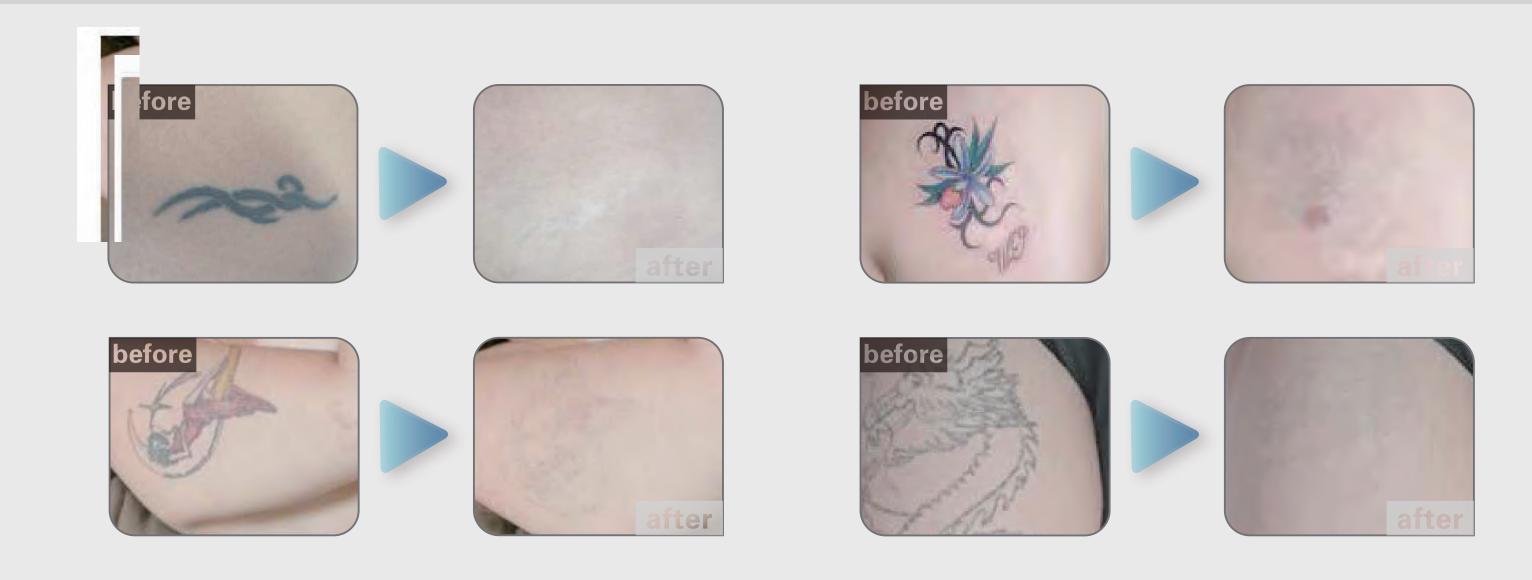

rm a high energy density of giant pulse.



### How does it work?

The Q-switched ND: YAG laser delivers light of specific wavelengths with high energy which are absorbed by the pigment and result in a shockwave. The shockwave shatters the pigment particles, releasing them from their encapsulation and breaking them into fragments small enough for removal by the body. These tiny particles are then eliminated by the body. Since this specific wavelength can only be absorbed by pigment particles, no injury to skin and normal tissues will occur.









# Scope of treatment

### **Applications**

- Epidermal pigment: Body Tattoo, Eye line and brow Tattoo
- Dermal pigment: Nevus of Ota, Aging Spot, Freckle
- Laser facial: oil control, skin rejuvenation, skin pore improvement

# Before & After



# Technical parameter

| Laser output method            | Pulse adjusting Q           |  |
|--------------------------------|-----------------------------|--|
| Consumed power                 | 800W                        |  |
| working Laser wavelength       | 1064nm;532nm;1320nm         |  |
| Laser pulse wideth             | 8ns±2ns                     |  |
| Output frequency               | 1Hz,2Hz,3hz 4hz 5Hz;6hz     |  |
| Single pulse max output energy | 100-2000mJ                  |  |
| Cooling system                 | Water cooling + air cooling |  |
| Physical dimension             | 260×430×300                 |  |
| net weight                     | 15kg                        |  |

### Advantage

- Different heads for different pigment treatment.
- Big power, high energy, pe