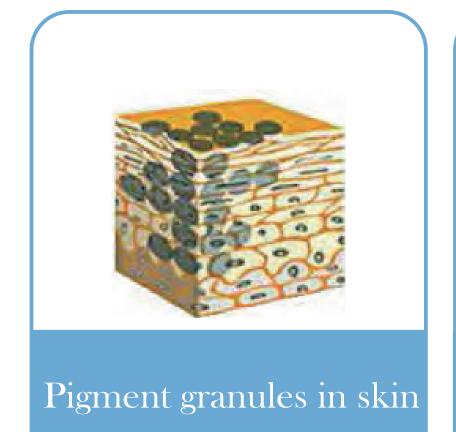

### How does it work?

The Q-switched ND: YAG laser delivers light of specific wavelengths with high energy which are absorbed by the pigment and result in a shockwave. The shockwave shatters the pigment particles, releasing them from their encapsulation and breaking them into fragments small enough for removal by the body. These tiny particles are then eliminated by the body. Since this specific wavelength can only be absorbed by pigment particles, no injury to skin and normal tissues will occur.