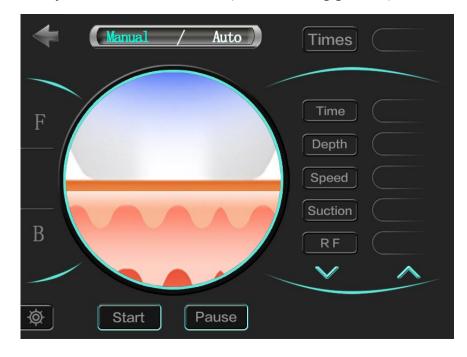

**[Point**] :Display the number of energy points ;

【Version number】:Version

4、Gold RF: face (F) work interface (As following picture):

5、Gold RF: body (B) work interface (As following picture):