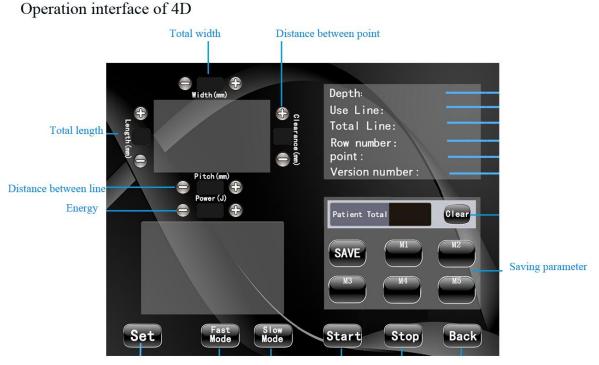

## 3、As following picture

4D functional introduction of professional work interface, various parameters can be adjusted in the working interface as following:

**[Width(mm)]** represents the total width of the energy region;

**[Length(mm)]** represents the total length of the energy region of the ultrasonic beauty instrument;

**Clearance(mm)** Trepresents the distance between the freezing point and the point in each line of the energy region;

**[** Pitch(mm) ] represents the distance between each line and line in the energy region;

**[Power(J)]** represents energy; click **[-]** (decrease) **[+]** (increase) adjust the size ;

[ Patient Total ] represents the number of points recorded for treatment; Click

[Clear] clear treatment points;Click [Start] the instrument star to work; click[Stop] the instrument stops working;

[M1] - [M5] represents the choice of parameter storage mode or recall parameters;

and then click **[SAVE]** Save parameter storage; click **[Back]** represents return;

**[Fast Mode]** represents fast mode; **[Slow Mode]** represents slow mode;

【Depth】:Display the identified probe; 【Use Line】:Remaining number of probe;【Total Line】:Total number of probes;

**(Row number )** :Display energy rows (1-12 rows);

**[Point**] :Display the number of energy points ;

【Version number】:Version

4、Gold RF: face (F) work interface (As following picture):

5、Gold RF: body (B) work interface (As following picture):