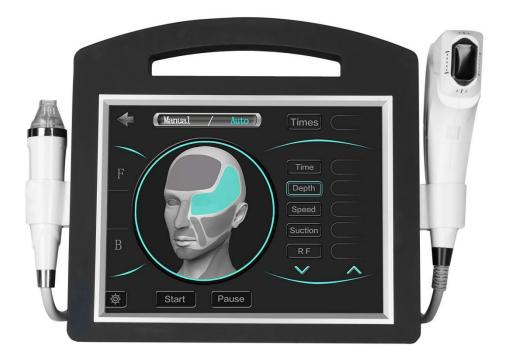

# Seven、 Interface introduction

## 1、 Start-up

Please check whether the connection of the instrument is normal, switch on the power of the instrument and press the power switch of the host, the machine will start up and the boot interface appears as following picture.

2. After clicking the boot interface, it automatically enters into the professional work interface as following picture

Click to enter the operational interface of gold RF

Click to enter the operational interface of 4D

## 3、As following picture

4D functional introduction of professional work interface, various parameters can be adjusted in the working interface as following:

**[Width(mm)]** represents the total width of the energy region;

**[Fast Mode]** represents fast mode; **[Slow Mode]** represents slow mode;

【Depth】:Display the identified probe; 【Use Line】:Remaining number of probe;【Total Line】:Total number of probes;

**(Row number )** :Display energy rows (1-12 rows);

**[Point**] :Display the number of energy points ;

【Version number】:Version

4、Gold RF: face (F) work interface (As following picture):

5、Gold RF: body (B) work interface (As following picture):