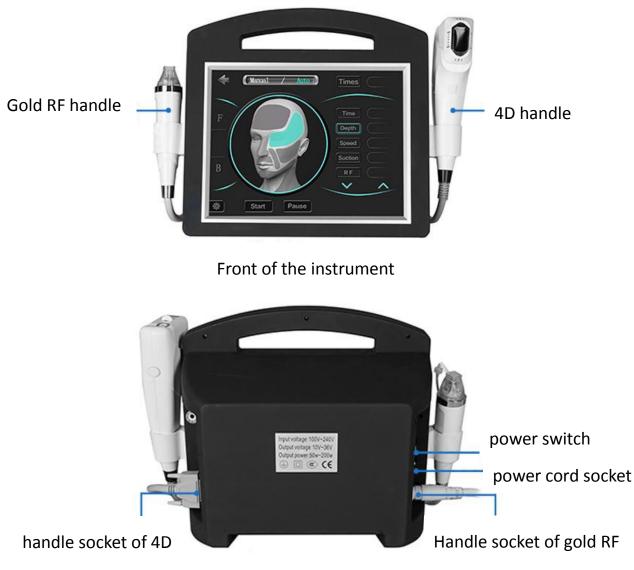

# Six, Installation

1: Insert the 4D handle line into the right socket of the machine and fix the screws;

2: insert the Gold RF handle line into the left socket of the machine; (align the hole and

install the handle)

3: insert the power cord into the back power socket and connect the power supply line which is suitable for the voltage in the normal working range of the instrument.

Back of the instrument

4 The installation of 4D probe is shown as follows: