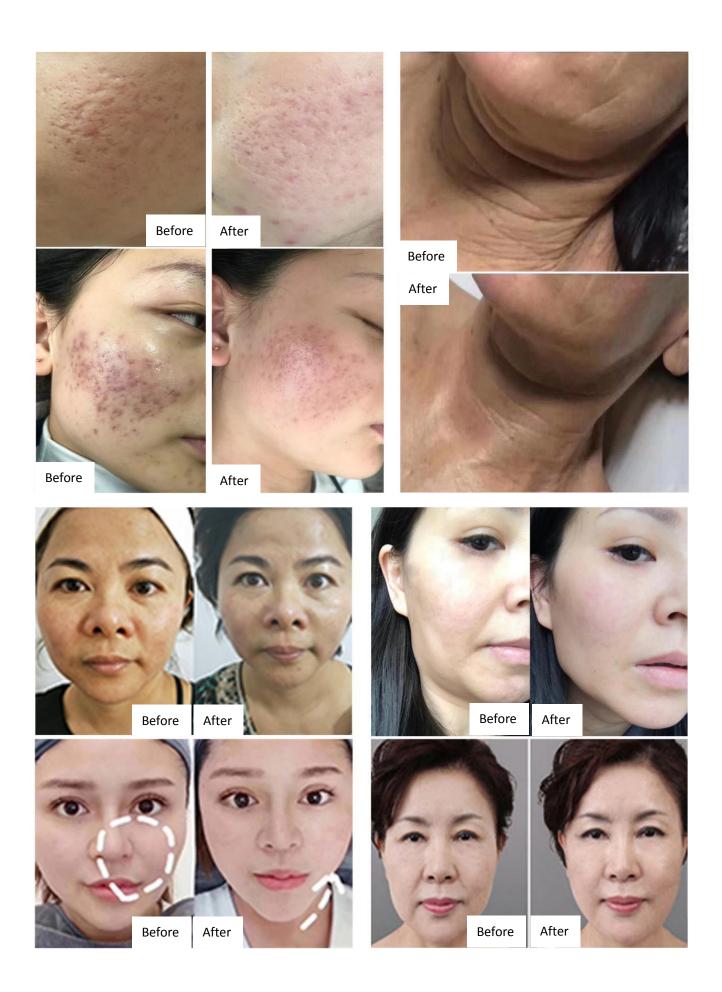

# Thirteen、 Effect comparison chart

| Product name  | TWO IN ONE (4D+RF)              |  |  |
|---------------|---------------------------------|--|--|
| Output        | 1MHz-7MHz                       |  |  |
| frequency     |                                 |  |  |
| output power  | 10-200W                         |  |  |
| input voltage | AC 110V-220V 50Hz/60Hz          |  |  |
| Fuse          | 5A                              |  |  |
| Specification | $20 \times 41 \times 59$ cm     |  |  |
| of air case   |                                 |  |  |
| weight        | About 11.5kg(Base not included) |  |  |