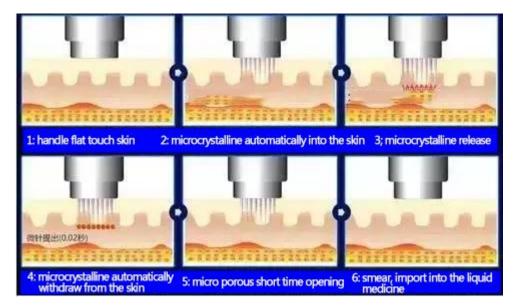

Gold RF is a high-tech instrument which integrates lattice, RF and microcrystalline,In addition to facial rejuvenation, golden radiofrequency microcrystals can improve skin quality such as large pores and pits, and can also treat stretch marks and axillary osmidrosis. Gold RF is through the ingenious combination of microcrystalline and radio frequency,The word "gold" comes from the microcrystalline crystal coated with gold film,The outer coating of microcrystalline is also golden yellow. During treatment,The doctor will adjust the penetration depth and the radio frequency energy according to the skin problems and

treatment sites. Then, under the control of the electronic system, several insulating microcrystals penetrate the epidermis rapidly at the same time, Radiofrequency energy is emitted from the microcrystal tip, and then quickly exits. This is repeated until the treatment is completed, and finally the repair creams are applied.

The Gold RF microcrystals combine four technologies: insulating microcrystalline, high temperature RF, vacuum adsorption and transdermal administration, Using vacuum adsorption technology to achieve safer treatment, Freely set the insulation microcrystalline head to penetrate into the target tissues at different depths of the skin(0.5-2.0mm-3.5mm). Without damaging the epidermis, Through the microcrystalline head Penetrats the epidermis, and directly transmitted high temperature RF energy to the deep dermis, Instantly and efficiently activate skin collagen and fibers. Promote the regeneration and rapid recombination of collagen fibers, It can completely repair the damaged skin cells, effectively destroy the secretion of sebaceous glands and inhibit inflammation, and eliminate acne bacilli---thus reduce oil secretion, significantly improve pore size, effective treatment of inflammatory acne ect. According to the different symptoms of rough and loose skin, fine lines and wrinkles, acne scars, scars, stretch marks and other symptoms, personalized skin beauty is carried out.