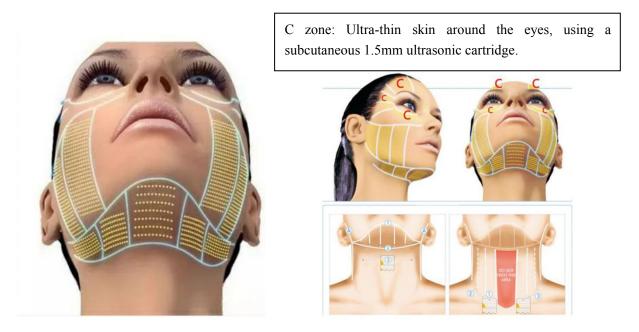

| Face probe | The depth and efficacy of treating skin                                        |
|------------|--------------------------------------------------------------------------------|
| 1.5mm      | Energy reaches directly to the dermis layer, making the fibrous tissue         |
|            | densely arranged to make the skin smooth and delicate.                         |
| 3.0mm      | Energy directly to the skin subcutaneous tissue accelerates the activity of    |
|            | cell, regenerating collagen to increase skin elasticity and firm skin.         |
|            | Energy directly reaches the fascia layer to thermally coagulate the fascia     |
|            | layer, which produces the effect of tightening and lifting the fascia layer to |
| 4.5mm      | suspend the skin, so that the skin can be improved from deep to shallow to     |
|            | support the subcutaneous structure of the skin, and better help the            |
|            | bottom layer of the skin to restore elasticity and remove the wrinkle to lift  |
|            | facial skin.                                                                   |

## 4D standards 2 face probes: 3.0mm, 4.5mm

it can be choosed the corresponding probe to treat the body parts according to the needs: Remarks: S:Standard; O:Optional

Four kinds of probes are provided as standard for gold RF (10p, 25p, 64p, nano)