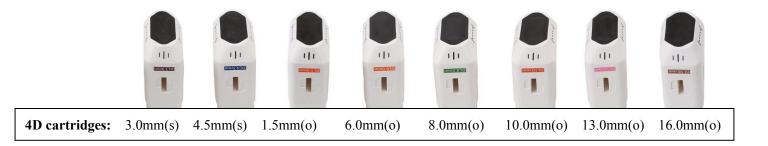

## 4D standards 2 face probes: 3.0mm, 4.5mm

it can be choosed the corresponding probe to treat the body parts according to the needs: Remarks: S:Standard; O:Optional

Four kinds of probes are provided as standard for gold RF (10p, 25p, 64p, nano)

# **Eight** Use parameter reference

| 【Width】: 8-10      | )mm 【Pitch】: 1.3-1.8mm                     | 【Clearance】: 1.5-2.0m |             |  |
|--------------------|--------------------------------------------|-----------------------|-------------|--|
| Probe              | Treatment parts                            |                       | 【Power(J)】  |  |
| <b>1.5mm</b>       | Neck / double chin / jaw / cheek /forehead |                       | 0.4J ~ 0.6J |  |
| 3.0mm              | Neck / double chin / jaw / cheek           |                       | 0.6J ~ 0.8J |  |
| <mark>4.5mm</mark> | Neck / double chin / jaw / cheek 0.6J      |                       | 0.6J ~ 1.0J |  |
| 6.0mm              | Abdomen/Hands/Dorsum/Chest 0.8J ~ 1.0      |                       | 0.8J ~ 1.0J |  |
| 8.0mm              | Abdomen/Hands/Dorsum/Chest 1.0J ~ 1.2J     |                       | 1.0J ~ 1.2J |  |
| 10.0mm             | Abdomen/Legs/Dorsum 1.0J ~ 1.              |                       | 1.0J ~ 1.2J |  |
| 13.0mm             | Abdomen/Legs/Buttocks                      |                       | 1.2J ~ 1.4J |  |
| 16.0mm             | Abdomen/Legs/Buttocks                      |                       | 1.2J ~ 1.4J |  |