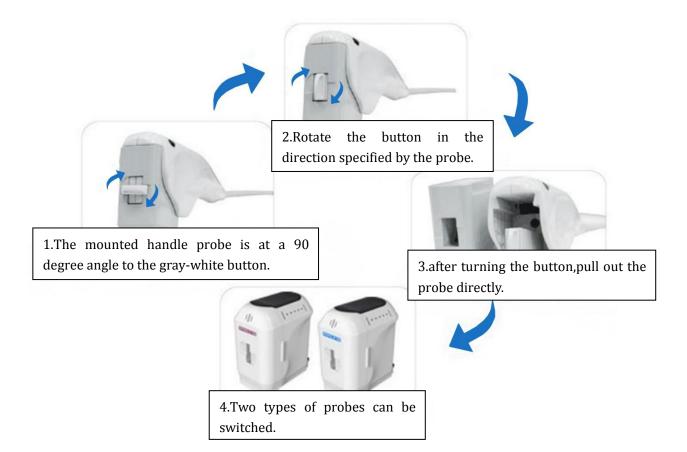

3: insert the power cord into the back power socket and connect the power supply line which is suitable for the voltage in the normal working range of the instrument.

Back of the instrument

4 The installation of 4D probe is shown as follows: