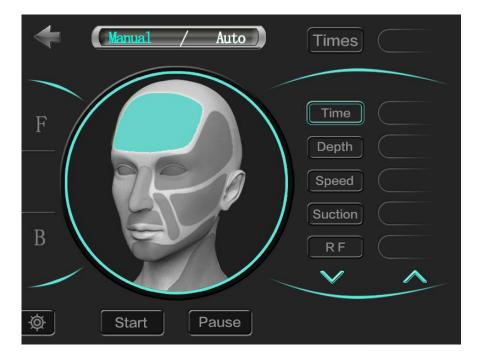

**[Point**] :Display the number of energy points ;

【Version number】:Version

4、Gold RF: face (F) work interface (As following picture):

5、Gold RF: body (B) work interface (As following picture):