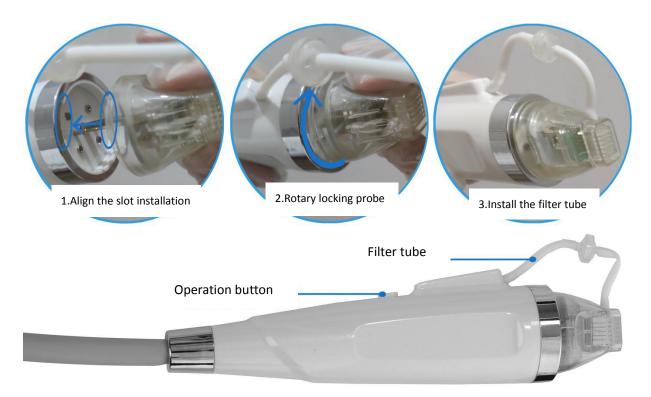

thar | h saline before use: disinfection can place the probe in a small bowl, alcohol<br>n the probe before operation, the probe must not the remaining water, to avoid any<br>ne machine (such as two times of any problems had nothing to do with this company) |

# Six, Installation

1: Insert the 4D handle line into the right socket of the machine and fix the screws;

2: insert the Gold RF handle line into the left socket of the machine; (align the hole and

install the handle)

3: insert the power cord into the back power socket and connect the power supply line which is suitable for the voltage in the normal working range of the instrument.



Back of the instrument

4 The installation of 4D probe is shown as follows:



 $5 \ \ \$  The installation of Gold RF probe is shown as follows:



# Seven、 Interface introduction

## 1、 Start-up

Please check whether the connection of the instrument is normal, switch on the power of the instrument and press the power switch of the host, the machine will start up and the boot interface appears as following picture.



2. After clicking the boot interface, it automatically enters into the professional work interface as following picture



Click to enter the operational interface of gold RF

Click to enter the operational interface of 4D

## 3、As following picture



4D functional introduction of professional work interface, various parameters can be adjusted in the working interface as following:

**[Width(mm)]** represents the total width of the energy region;

**[Length(mm)]** represents the total length of the energy region of th