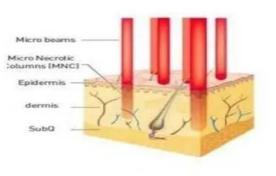

Gold RF is a high-tech instrument which integrates lattice, RF and microcrystalline,In addition to facial rejuvenation, golden radiofrequency microcrystals can improve skin quality such as large pores and pits, and can also treat stretch marks and axillary osmidrosis. Gold RF is through the ingenious combination of microcrystalline and radio frequency,The word "gold" comes from the microcrystalline crystal coated with gold film,The outer coating of microcrystalline is also golden yellow. During treatment,The doctor will adjust the penetration depth and the radio frequency energy according to the skin problems and

treatment sites. Then, under the control of the electronic system, several insulating microcrystals penetrate the epidermis rapidly at the same time, Radiofrequency energy is emitted from the microcrystal tip, and then quickly exits. This is repeated until the treatment is completed, and finally the repair creams are applied.

The Gold RF microcrystals combine four technologies: insulating microcrystalline, high temperature RF, vacuum adsorption and transdermal administration, Using vacuum adsorption technology to achieve safer treatment, Freely set the insulation microcrystalline head to penetrate into the target tissues at different depths of the skin(0.5-2.0mm-3.5mm). Without damaging the epidermis, Through the microcrystalline head Penetrats the epidermis, and directly transmitted high temperature RF energy to the deep dermis, Instantly and efficiently activate skin collagen and fibers. Promote the regeneration and rapid recombination of collagen fibers, It can completely repair the damaged skin cells, effectively destroy the secretion of sebaceous glands and inhibit inflammation, and eliminate acne bacilli---thus reduce oil secretion, significantly improve pore size, effective treatment of inflammatory acne ect. According to the different symptoms of rough and loose skin, fine lines and wrinkles, acne scars, scars, stretch marks and other symptoms, personalized skin beauty is carried out.