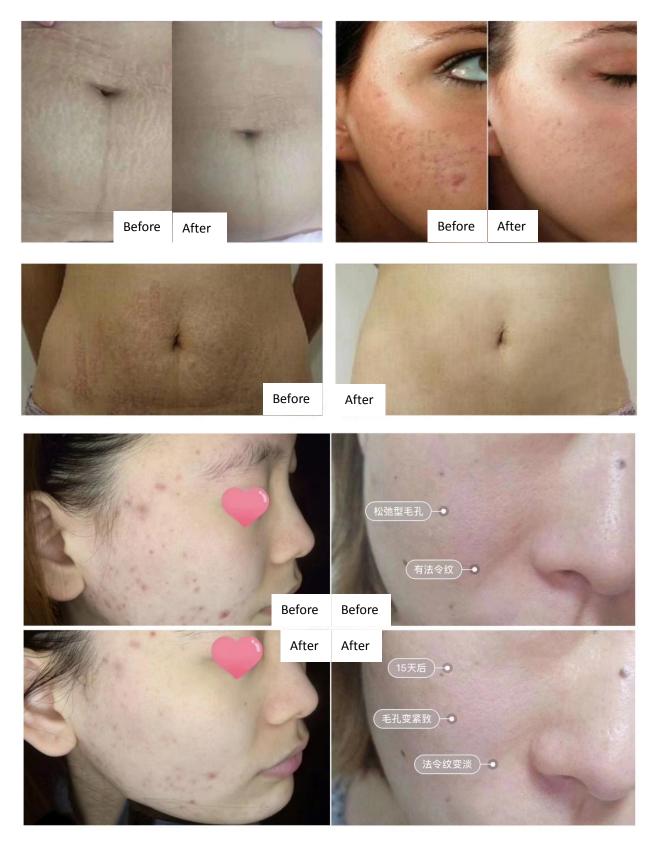

# Thirteen、 Effect comparison chart

| Product name  | TWO IN ONE (4D+RF)              |  |  |
|---------------|---------------------------------|--|--|
| Output        | 1MHz-7MHz                       |  |  |
| frequency     |                                 |  |  |
| output power  | 10-200W                         |  |  |
| input voltage | AC 110V-220V 50Hz/60Hz          |  |  |
| Fuse          | 5A                              |  |  |
| Specification | $20 \times 41 \times 59$ cm     |  |  |
| of air case   |                                 |  |  |
| weight        | About 11.5kg(Base not included) |  |  |