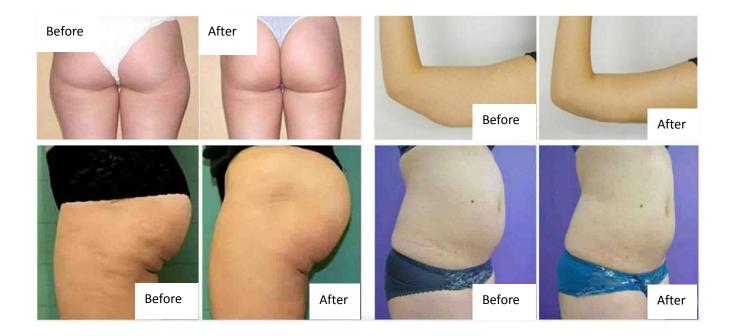

# Thirteen、 Effect comparison chart

| Product name  | TWO IN ONE (4D+RF)              |  |  |
|---------------|---------------------------------|--|--|
| Output        | 1MHz-7MHz                       |  |  |
| frequency     |                                 |  |  |
| output power  | 10-200W                         |  |  |
| input voltage | AC 110V-220V 50Hz/60Hz          |  |  |
| Fuse          | 5A                              |  |  |
| Specification | $20 \times 41 \times 59$ cm     |  |  |
| of air case   |                                 |  |  |
| weight        | About 11.5kg(Base not included) |  |  |